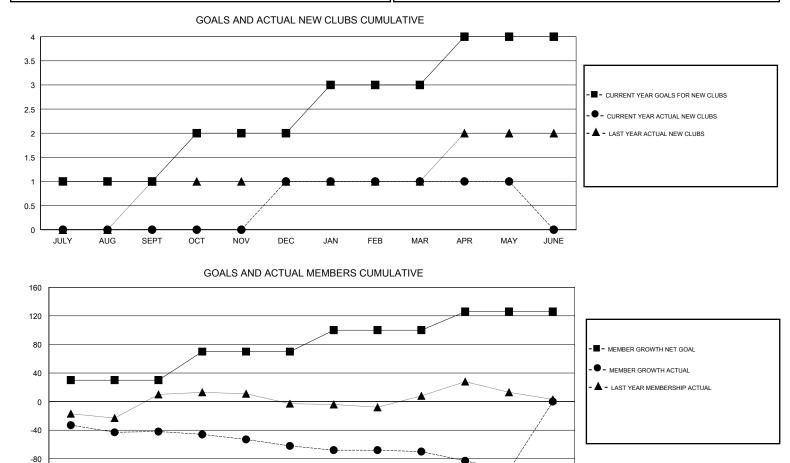

## STACEY JONES GMT:

| GMT: STACE    | Y JONES       |             | LOCATION FLORIDA |                                  |                           |                         | GMT CA                                             |
|---------------|---------------|-------------|------------------|----------------------------------|---------------------------|-------------------------|----------------------------------------------------|
|               | Club          | s           |                  | Members<br>RESULTS FOR 2017-2018 |                           |                         |                                                    |
|               | RESULTS FOR   | R 2017-2018 |                  |                                  |                           |                         |                                                    |
| QUARTER       | NEW CLUB GOAL | NEW CLUBS   | DROPPED CLUBS    | QUARTER                          | MEMBER GROWTH NET<br>GOAL | MEMBER GROWTH<br>ACTUAL | DROPPED<br>MEMBERS ACTUAL<br>(including transfers) |
| JULY/AUG/SEPT | 1             | 0           | 0                | JULY/AUG/SEPT                    | 30                        | 28                      | 61                                                 |
| OCT/NOV/DEC   | 1             | 1           | 0                | OCT/NOV/DEC                      | 40                        | 64                      | 74                                                 |
| JAN/FEB/MAR   | 1             | 0           | 0                | JAN/FEB/MAR                      | 30                        | 41                      | 43                                                 |
| APR/MAY/JUNE  | 1             | 0           | 1                | APR/MAY/JUNE                     | 26                        | 20                      | 39                                                 |